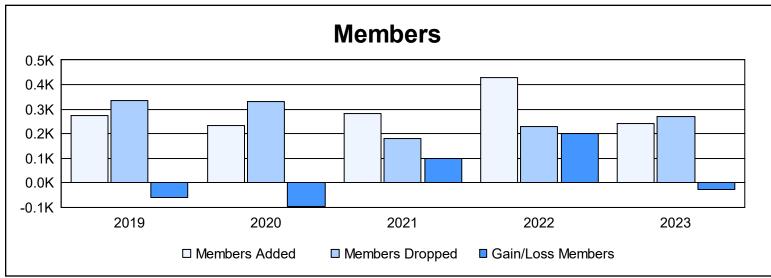

District 322C4 As of June 2023 Cumulative

| Year      | New<br>Clubs | Dropped<br>Clubs | Gain/<br>Loss<br>Clubs | New<br>Members | Charter<br>Members | Reinstate<br>Members | Transfer<br>Members | Total<br>Member<br>Added | Total<br>Members<br>Dropped | Gain/<br>Loss<br>Members |
|-----------|--------------|------------------|------------------------|----------------|--------------------|----------------------|---------------------|--------------------------|-----------------------------|--------------------------|
| 2018-2019 | 2            | 4                | -2                     | 112            | 90                 | 59                   | 14                  | 275                      | 335                         | -60                      |
| 2019-2020 | 1            | 4                | -3                     | 162            | 43                 | 23                   | 7                   | 235                      | 331                         | -96                      |
| 2020-2021 | 2            | 0                | 2                      | 194            | 50                 | 25                   | 11                  | 280                      | 182                         | 98                       |
| 2021-2022 | 6            | 3                | 3                      | 274            | 145                | 9                    | 1                   | 429                      | 230                         | 199                      |
| 2022-2023 | 3            | 4                | -1                     | 143            | 77                 | 6                    | 17                  | 243                      | 269                         | -26                      |
| Average   | 3            | 3                | 0                      | 177            | 81                 | 24                   | 10                  | 292                      | 269                         | 23                       |