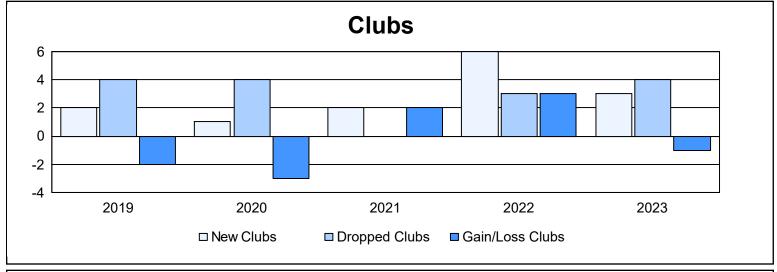

District 322C4 As of June 2023 Cumulative

| Year      | New<br>Clubs | Dropped<br>Clubs | Gain/<br>Loss<br>Clubs | New<br>Members | Charter<br>Members | Reinstate<br>Members | Transfer<br>Members | Total<br>Member<br>Added | Total<br>Members<br>Dropped | Gain/<br>Loss<br>Members |
|-----------|--------------|------------------|------------------------|----------------|--------------------|----------------------|---------------------|--------------------------|-----------------------------|--------------------------|
| 2018-2019 | 2            | 4                | -2                     | 112            | 90                 | 59                   | 14                  | 275                      | 335                         | -60                      |
| 2019-2020 | 1            | 4                | -3                     | 162            | 43                 | 23                   | 7                   | 235                      | 331                         | -96                      |
| 2020-2021 | 2            | 0                | 2                      | 194            | 50                 | 25                   | 11                  | 280                      | 182                         | 98                       |
| 2021-2022 | 6            | 3                | 3                      | 274            | 145                | 9                    | 1                   | 429                      | 230                         | 199                      |
| 2022-2023 | 3            | 4                | -1                     | 143            | 77                 | 6                    | 17                  | 243                      | 269                         | -26                      |
| Average   | 3            | 3                | 0                      | 177            | 81                 | 24                   | 10                  | 292                      | 269                         | 23                       |